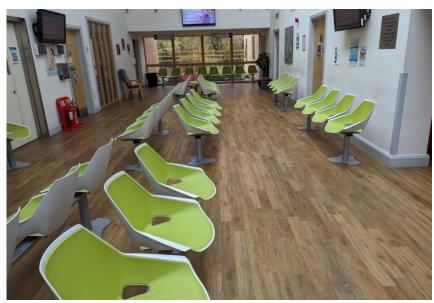

# **White Horse health Centre**

## **Address:**

White Horse health Centre

Mane Way

Leigh Park

Westbury

Wiltshire

BA13 3FQ

## **Entrance:**



# Waiting area:



#### **Accessibility:**

- ✓ Disabled parking
- ✓ Disabled WC
- ✓ Step free access
- ✓ Wheelchair access
- ✓ Car parking
- ✓ Cycle parking
- ✓ Induction loop

# **Eye Screening Appointment times**

Morning:

8:30am - 11:40pm

Afternoon:

1:00pm - 3:30pm

If you're looking to book an appointment, please contact our admin team for dates available:



01225 582300



miul.administration@nhs.net

#### **Bus routes:**

Bus stops near White Horse Health Centre:

White horse health centre bus stop, 1 min walk. (45A, 47, X47)

#### Bus lines:

- ➤ 45A
- **>** 47
- ➤ X47

## White Horse Health Centre on the Map: