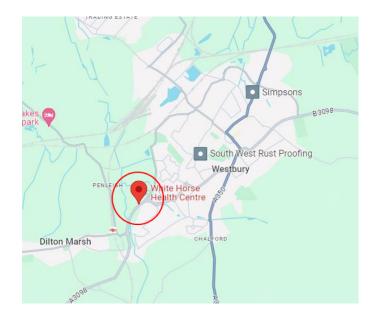

# **White Horse health Centre**

## **Address:**

White Horse health Centre

Mane Way

Leigh Park

Westbury

Wiltshire

BA13 3FQ

## **Entrance:**



# Waiting area:



#### **Accessibility:**

- ✓ Disabled parking
- ✓ Disabled WC
- ✓ Step free access
- ✓ Wheelchair access
- ✓ Car parking
- ✓ Cycle parking
- ✓ Induction loop

# **Eye Screening Appointment times**

Morning:

8:30am - 11:40pm

Afternoon:

1:00pm - 3:30pm

If you're looking to book an appointment, please contact our admin team for dates available:



01225 582300



miul.administration@nhs.net

#### **Bus routes:**

Bus stops near White Horse Health Centre:

White horse health centre bus stop, 1 min walk. (45A, 47, X47)

#### Bus lines:

- ➤ 45A
- **>** 47
- ➤ X47

## White Horse Health Centre on the Map: