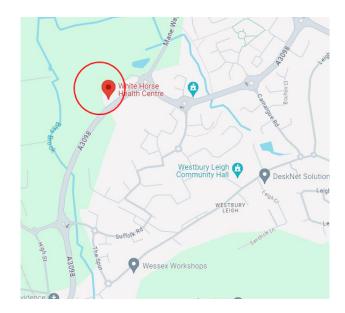

# **White Horse health Centre**

## **Address:**

White Horse health Centre

Mane Way

Leigh Park

Westbury

Wiltshire

BA13 3FQ

## **Entrance:**



# Waiting area:



#### **Accessibility:**

- ✓ Disabled parking
- ✓ Disabled WC
- ✓ Step free access
- ✓ Wheelchair access
- ✓ Car parking
- ✓ Cycle parking
- ✓ Induction loop

# **Eye Screening Appointment times**

Morning:

8:30am - 11:40pm

Afternoon:

1:00pm - 3:30pm

If you're looking to book an appointment, please contact our admin team for dates available:



01225 582300



miul.administration@nhs.net

#### **Bus routes:**

Bus stops near White Horse Health Centre:

White horse health centre bus stop, 1 min walk. (45A, 47, X47)

#### Bus lines:

- ➤ 45A
- **>** 47
- ➤ X47

## White Horse Health Centre on the Map: