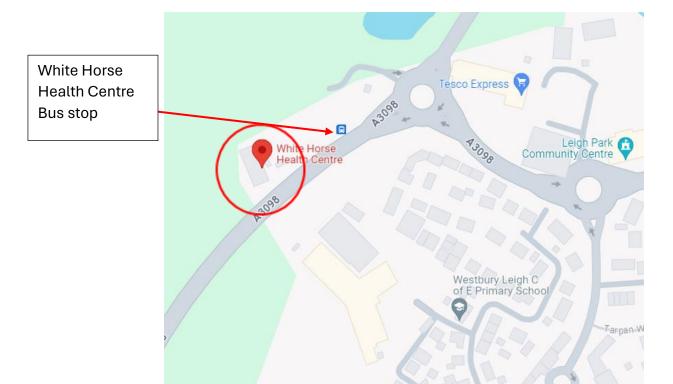

#### **Bus routes:**

Bus stops near White Horse Health Centre:

White horse health centre bus stop, 1 min walk. (45A, 47, X47)

#### Bus lines:

- ➤ 45A
- **>** 47
- ➤ X47

## White Horse Health Centre on the Map: