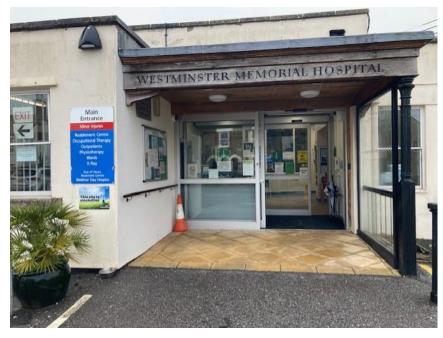

# Westminster Memorial Hospital

## Address:

Westminster Memorial hospital

**Outpatients Entrance** 

Magdalene Lane

Shaftesbury

SP7 8BD

#### **Entrance:**