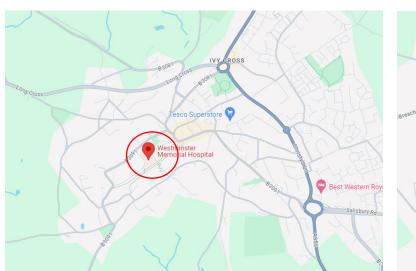

# Westminster Memorial Hospital

## Address:

Westminster Memorial hospital

**Outpatients Entrance** 

Magdalene Lane

Shaftesbury

SP7 8BD

#### **Entrance:**



# Waiting area:



### **Accessibility:**

- ✓ Disabled parking
- ✓ Disabled WC
- ✓ Induction loop
- ✓ Step free access
- ✓ Car parking
- ✓ Cycle parking

### **Eye Screening Appointment times**

Morning:

8:30am - 11:40pm

Afternoon:

1:00pm - 3:30pm

If you're looking to book an appointment, please contact our admin team for dates available:



01225 582300



miul.administration@nhs.net

#### **Bus routes**

Bus stops near Westminster Memorial Hospital:

> The town hall bus stop, 5 min walk. (CR2, CR2M, CR7, 27, 29, 86)

Bus lines:

➤ CR2 ➤ 27

➤ CR7 ➤ 29

➤ CR2M ➤ 86

### Westminster Memorial Hospital on the Map