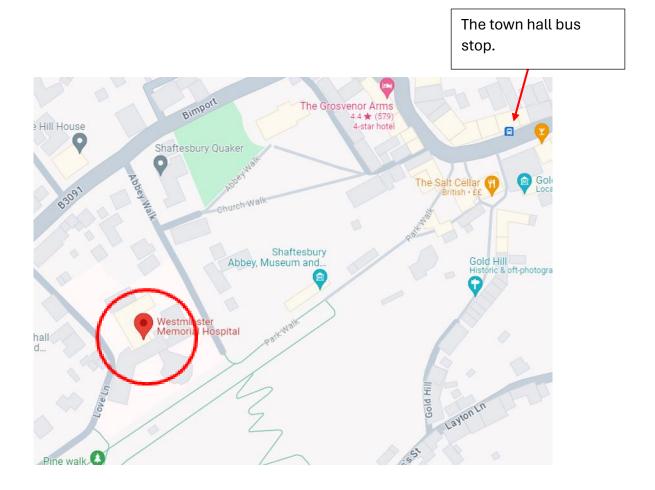

#### **Bus routes**

Bus stops near Westminster Memorial Hospital:

> The town hall bus stop, 5 min walk. (CR2, CR2M, CR7, 27, 29, 86)

Bus lines:

➤ CR2 ➤ 27

➤ CR7 ➤ 29

➤ CR2M ➤ 86

### Westminster Memorial Hospital on the Map