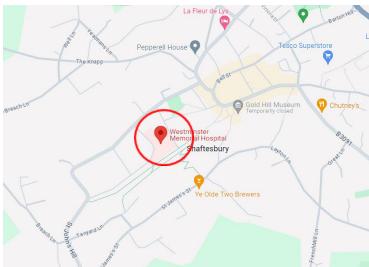

# Westminster Memorial Hospital

## Address:

Westminster Memorial hospital

**Outpatients Entrance** 

Magdalene Lane

Shaftesbury

SP7 8BD

#### **Entrance:**



# Waiting area:



### **Accessibility:**

- ✓ Disabled parking
- ✓ Disabled WC
- ✓ Induction loop
- ✓ Step free access
- ✓ Car parking
- ✓ Cycle parking

### **Eye Screening Appointment times**

Morning:

8:30am - 11:40pm

Afternoon:

1:00pm - 3:30pm

If you're looking to book an appointment, please contact our admin team for dates available:



01225 582300



miul.administration@nhs.net

#### **Bus routes**

Bus stops near Westminster Memorial Hospital:

> The town hall bus stop, 5 min walk. (CR2, CR2M, CR7, 27, 29, 86)

Bus lines:

➤ CR2 ➤ 27

➤ CR7 ➤ 29

➤ CR2M ➤ 86

### Westminster Memorial Hospital on the Map