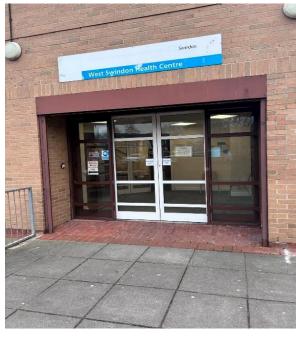

# **West Swindon Health Centre**

### Address:

West Swindon Health Centre

Link Avenue

Swindon

Wiltshire

SN5 7DL

### **Entrance:**



## Waiting area:





### **Accessibility:**

- ✓ Disabled Parking
- ✓ Disabled WC
- ✓ Induction loop
- ✓ Step free access
- √ Wheelchair access
- ✓ Car parking

### **Eye Screening Appointment times**

Morning:

8:30am - 11:40pm

Afternoon:

1:00pm - 3:30pm

If you're looking to book an appointment, please contact our admin team for dates available:



01225 582300



miul.administration@nhs.net

#### **Bus routes**

Bus stops near West Swindon Health Centre:

Link Centre' bus stop, 1 min walk. (1, 1A, 1B, 6, 10, 53, C2)

Bus lines to West Swindon Health Centre:

▶ 1

➤ 1A
➤ 53

➤ 1B ➤ C2

> 6

### West Swindon Health Centre on the Map