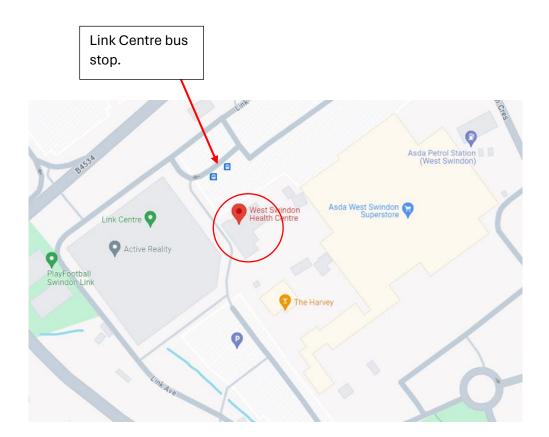

#### **Bus routes**

Bus stops near West Swindon Health Centre:

Link Centre' bus stop, 1 min walk. (1, 1A, 1B, 6, 10, 53, C2)

Bus lines to West Swindon Health Centre:

▶ 1

➤ 1A
➤ 53

➤ 1B ➤ C2

> 6