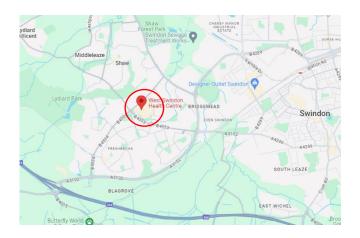

# **West Swindon Health Centre**

### Address:

West Swindon Health Centre

Link Avenue

Swindon

Wiltshire

SN5 7DL

### **Entrance:**



## Waiting area:





### **Accessibility:**

- ✓ Disabled Parking
- ✓ Disabled WC
- ✓ Induction loop
- ✓ Step free access
- √ Wheelchair access
- ✓ Car parking

### **Eye Screening Appointment times**

Morning:

8:30am - 11:40pm

Afternoon:

1:00pm - 3:30pm

If you're looking to book an appointment, please contact our admin team for dates available:



01225 582300



miul.administration@nhs.net

#### **Bus routes**

Bus stops near West Swindon Health Centre:

Link Centre' bus stop, 1 min walk. (1, 1A, 1B, 6, 10, 53, C2)

Bus lines to West Swindon Health Centre:

▶ 1

➤ 1A
➤ 53

➤ 1B ➤ C2

> 6

### West Swindon Health Centre on the Map