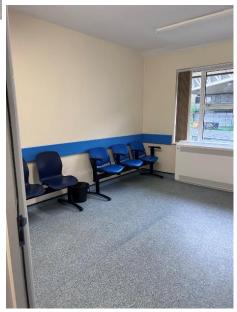

# **West Swindon Health Centre**

### Address:

West Swindon Health Centre

Link Avenue

Swindon

Wiltshire

SN5 7DL

### **Entrance:**



## Waiting area:





### **Accessibility:**

- ✓ Disabled Parking
- ✓ Disabled WC
- ✓ Induction loop
- ✓ Step free access
- √ Wheelchair access
- ✓ Car parking

### **Eye Screening Appointment times**

Morning:

8:30am - 11:40pm

Afternoon:

1:00pm - 3:30pm

If you're looking to book an appointment, please contact our admin team for dates available:



01225 582300



miul.administration@nhs.net

#### **Bus routes**

Bus stops near West Swindon Health Centre:

Link Centre' bus stop, 1 min walk. (1, 1A, 1B, 6, 10, 53, C2)

Bus lines to West Swindon Health Centre:

▶ 1

➤ 1A
➤ 53

➤ 1B ➤ C2

> 6

### West Swindon Health Centre on the Map