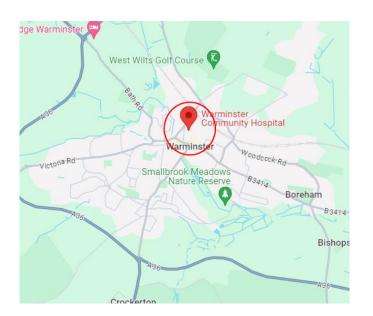

# Warminster Community Hospital

### **Address:**

Warminster Community Hospital

The Avenue

Warminster

Wiltshire

BA12 8QS

### **Entrance:**



## Waiting area:



### **Accessibility:**

- ✓ Parking
- ✓ Disabled parking
- ✓ Step free access
- ✓ Wheelchair access
- ✓ Induction loop
- ✓ Lift
- ✓ Disabled WC

## **Eye Screening Appointment times**

Morning:

8:30am - 11:40pm

Afternoon:

1:00pm - 3:30pm

If you're looking to book an appointment, please contact our admin team for dates available:



01225 582300



miul.administration@nhs.net

#### **Bus routes:**

Bus stops near Warminster memorial hospital:

Portway fire station bus stop, 2 min walk. (D1 discover, 24)

#### Bus lines:

- D1 discover
- ▶ 24

### **Warminster Community Hospital on the Map:**