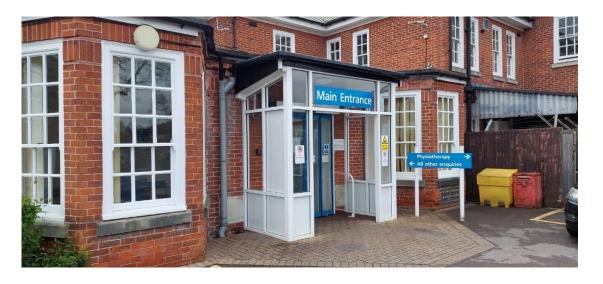

# Warminster Community Hospital

### **Address:**

Warminster Community Hospital

The Avenue

Warminster

Wiltshire

BA12 8QS

### **Entrance:**



## Waiting area:



### **Accessibility:**

- ✓ Parking
- ✓ Disabled parking
- ✓ Step free access
- ✓ Wheelchair access
- ✓ Induction loop
- ✓ Lift
- ✓ Disabled WC

## **Eye Screening Appointment times**

Morning:

8:30am - 11:40pm

Afternoon:

1:00pm - 3:30pm

If you're looking to book an appointment, please contact our admin team for dates available:



01225 582300



miul.administration@nhs.net

#### **Bus routes:**

Bus stops near Warminster memorial hospital:

Portway fire station bus stop, 2 min walk. (D1 discover, 24)

#### Bus lines:

- D1 discover
- ▶ 24

### **Warminster Community Hospital on the Map:**