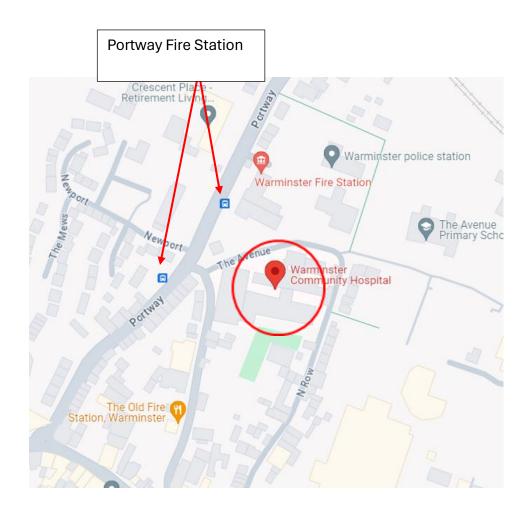

#### **Bus routes:**

Bus stops near Warminster memorial hospital:

Portway fire station bus stop, 2 min walk. (D1 discover, 24)

#### Bus lines:

- D1 discover
- ▶ 24

### **Warminster Community Hospital on the Map:**