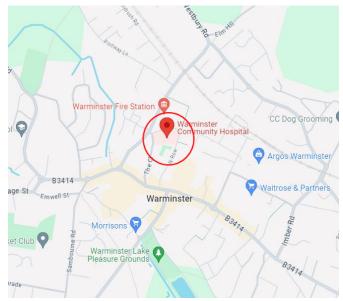

# Warminster Community Hospital

### **Address:**

Warminster Community Hospital

The Avenue

Warminster

Wiltshire

BA12 8QS

### **Entrance:**



## Waiting area:



### **Accessibility:**

- ✓ Parking
- ✓ Disabled parking
- ✓ Step free access
- ✓ Wheelchair access
- ✓ Induction loop
- ✓ Lift
- ✓ Disabled WC

## **Eye Screening Appointment times**

Morning:

8:30am - 11:40pm

Afternoon:

1:00pm - 3:30pm

If you're looking to book an appointment, please contact our admin team for dates available:



01225 582300



miul.administration@nhs.net

#### **Bus routes:**

Bus stops near Warminster memorial hospital:

Portway fire station bus stop, 2 min walk. (D1 discover, 24)

#### Bus lines:

- D1 discover
- ▶ 24

### **Warminster Community Hospital on the Map:**