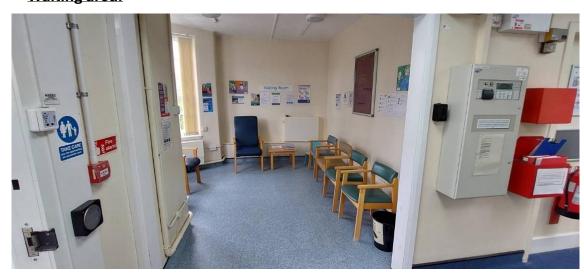

# Warminster Community Hospital

### **Address:**

Warminster Community Hospital

The Avenue

Warminster

Wiltshire

BA12 8QS

### **Entrance:**



## Waiting area:



### **Accessibility:**

- ✓ Parking
- ✓ Disabled parking
- ✓ Step free access
- ✓ Wheelchair access
- ✓ Induction loop
- ✓ Lift
- ✓ Disabled WC

## **Eye Screening Appointment times**

Morning:

8:30am - 11:40pm

Afternoon:

1:00pm - 3:30pm

If you're looking to book an appointment, please contact our admin team for dates available:



01225 582300



miul.administration@nhs.net

#### **Bus routes:**

Bus stops near Warminster memorial hospital:

Portway fire station bus stop, 2 min walk. (D1 discover, 24)

#### Bus lines:

- D1 discover
- ▶ 24

### **Warminster Community Hospital on the Map:**