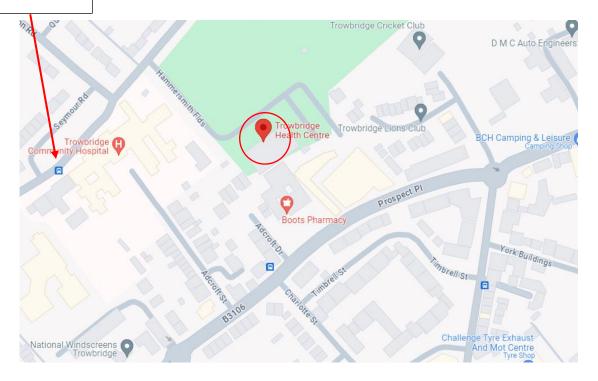

* 

Trowbridge

Wiltshire

BA14 8QA

#### **Entrance:**

Diabetic eye screening at prospect place entrance only (rear car park).



### Waiting area:



#### **Accessibility:**

- √ Disabled parking
- ✓ Disabled WC
- ✓ Induction loop
- √ Step free access
- √ Wheelchair access
- ✓ Car parking
- ✓ Cycle parking

#### **Eye Screening Appointment times**

Morning:

8:30am - 11:40pm

Afternoon:

1:00pm - 3:30pm

If you're looking to book an appointment, please contact our admin team for dates available:



01225 582300



miul.administration@nhs.net

#### **Bus routes:**

Bus stops near Trowbridge Health Centre:

Community Hospital, 3 min walk. (68A, X77)

Bus lines to Trowbridge health Centre:

- ▶ 68A
- ➤ X77

#### **Trowbridge health Centre on the Map:**





# Community Hospital bus stop.