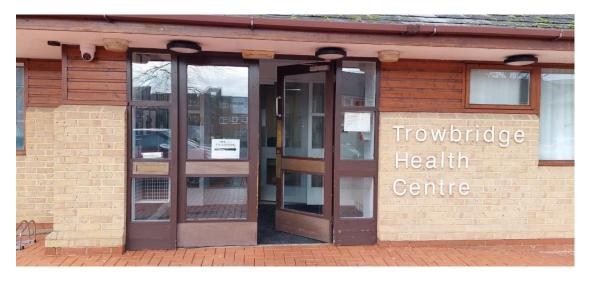

## **Trowbridge Health Centre**

#### **Address:**

Trowbridge Health Centre

**Prospect Place** 

Trowbridge

Wiltshire

BA14 8QA

#### **Entrance:**

Diabetic eye screening at prospect place entrance only (rear car park).