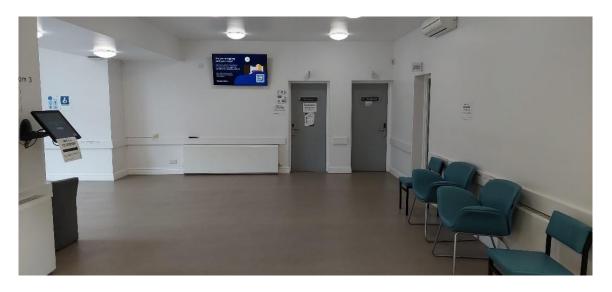

## **Trowbridge Health Centre**

#### **Address:**

Trowbridge Health Centre

**Prospect Place** 

Trowbridge

Wiltshire

BA14 8QA

#### **Entrance:**

Diabetic eye screening at prospect place entrance only (rear car park).



### Waiting area:



#### **Accessibility:**

- √ Disabled parking
- ✓ Disabled WC
- ✓ Induction loop
- √ Step free access
- √ Wheelchair access
- ✓ Car parking
- ✓ Cycle parking

#### **Eye Screening Appointment times**

Morning:

8:30am - 11:40pm

Afternoon:

1:00pm - 3:30pm

If you're looking to book an appointment, please contact our admin team for dates available:



01225 582300



miul.administration@nhs.net

#### **Bus routes:**

Bus stops near Trowbridge Health Centre:

Community Hospital, 3 min walk. (68A, X77)

Bus lines to Trowbridge health Centre:

- ▶ 68A
- ➤ X77

#### **Trowbridge health Centre on the Map:**





# Community Hospital bus stop.