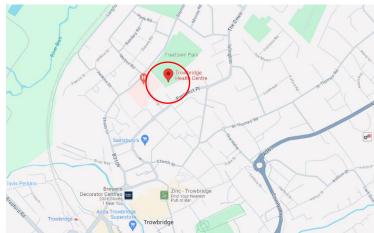

e Health Centre

**Prospect Place** 

Trowbridge

Wiltshire

BA14 8QA

#### **Entrance:**

Diabetic eye screening at prospect place entrance only (rear car park).



### Waiting area:



#### **Accessibility:**

- √ Disabled parking
- ✓ Disabled WC
- ✓ Induction loop
- √ Step free access
- √ Wheelchair access
- ✓ Car parking
- ✓ Cycle parking

#### **Eye Screening Appointment times**

Morning:

8:30am - 11:40pm

Afternoon:

1:00pm - 3:30pm

If you're looking to book an appointment, please contact our admin team for dates available:



01225 582300



miul.administration@nhs.net

#### **Bus routes:**

Bus stops near Trowbridge Health Centre:

Community Hospital, 3 min walk. (68A, X77)

Bus lines to Trowbridge health Centre:

- ▶ 68A
- ➤ X77

#### **Trowbridge health Centre on the Map:**





# Community Hospital bus stop.