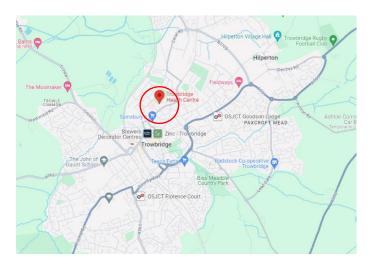

dge Health Centre

**Prospect Place** 

Trowbridge

Wiltshire

BA14 8QA

#### **Entrance:**

Diabetic eye screening at prospect place entrance only (rear car park).



### Waiting area:



#### **Accessibility:**

- √ Disabled parking
- ✓ Disabled WC
- ✓ Induction loop
- √ Step free access
- √ Wheelchair access
- ✓ Car parking
- ✓ Cycle parking

#### **Eye Screening Appointment times**

Morning:

8:30am - 11:40pm

Afternoon:

1:00pm - 3:30pm

If you're looking to book an appointment, please contact our admin team for dates available:



01225 582300



miul.administration@nhs.net

#### **Bus routes:**

Bus stops near Trowbridge Health Centre:

Community Hospital, 3 min walk. (68A, X77)

Bus lines to Trowbridge health Centre:

- ▶ 68A
- ➤ X77

#### **Trowbridge health Centre on the Map:**





# Community Hospital bus stop.