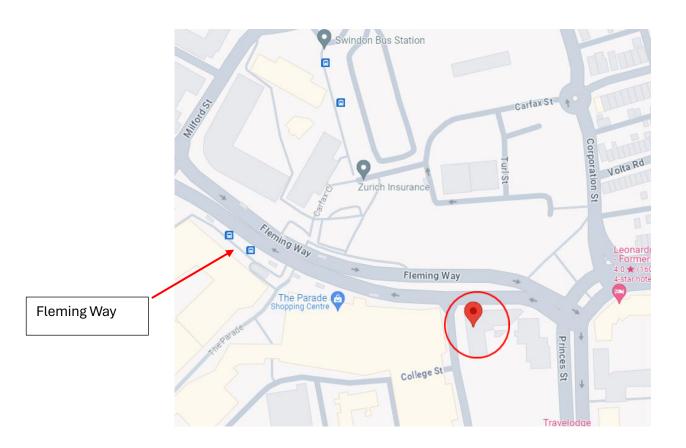

#### **Bus Routes:**

Bus stops near Swindon Health Centre:

Fleming way, 3 min walk. (1A, 48, 49, 51, 64, S6)

Bus lines:

➤ 1A ➤ 51

→ 48
→ 64

> 49 > S6

### **Swindon health Centre on the Map:**