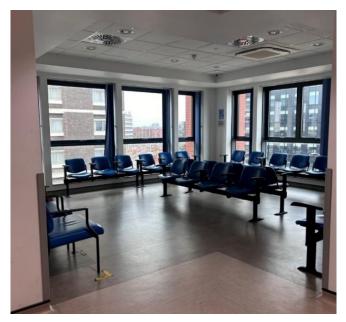

## **Swindon Health Centre**

## Address:

Swindon Health Centre

1 Islington Street

3<sup>rd</sup> Floor

Swindon

Wiltshire

SN1 2DQ

## **Entrance:**



# Waiting area:



#### **Accessibility:**

- ✓ Car parking Whalebridge car park opposite.
- ✓ Disabled parking
- ✓ Lift
- ✓ Disabled WC
- √ Step free access
- √ Wheelchair access
- ✓ Cycle parking

# **Eye Screening Appointment times**

Morning:

8:30am – 11:40pm

Afternoon:

1:00pm – 3:30pm

If you're looking to book an appointment, please contact our admin team for dates available:



01225 582300



miul.administration@nhs.net

#### **Bus Routes:**

Bus stops near Swindon Health Centre:

Fleming way, 3 min walk. (1A, 48, 49, 51, 64, S6)

Bus lines:

➤ 1A ➤ 51

→ 48
→ 64

> 49 > S6

### **Swindon health Centre on the Map:**