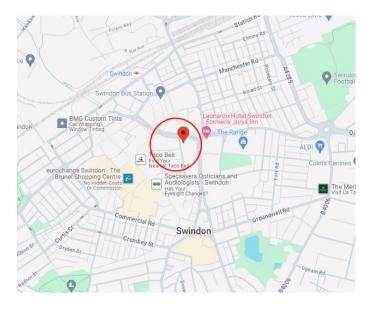

## **Swindon Health Centre**

## Address:

Swindon Health Centre

1 Islington Street

3<sup>rd</sup> Floor

Swindon

Wiltshire

SN1 2DQ

## **Entrance:**



# Waiting area:



#### **Accessibility:**

- ✓ Car parking Whalebridge car park opposite.
- ✓ Disabled parking
- ✓ Lift
- ✓ Disabled WC
- √ Step free access
- √ Wheelchair access
- ✓ Cycle parking

# **Eye Screening Appointment times**

Morning:

8:30am – 11:40pm

Afternoon:

1:00pm – 3:30pm

If you're looking to book an appointment, please contact our admin team for dates available:



01225 582300



miul.administration@nhs.net

#### **Bus Routes:**

Bus stops near Swindon Health Centre:

Fleming way, 3 min walk. (1A, 48, 49, 51, 64, S6)

Bus lines:

➤ 1A ➤ 51

→ 48
→ 64

> 49 > S6

### **Swindon health Centre on the Map:**