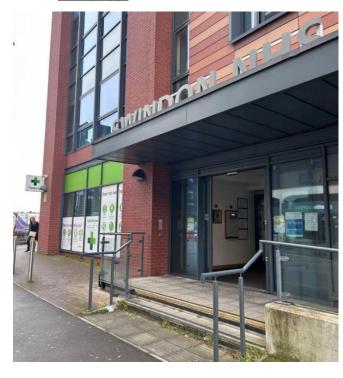

## **Swindon Health Centre**

## Address:

Swindon Health Centre

1 Islington Street

3<sup>rd</sup> Floor

Swindon

Wiltshire

SN1 2DQ

## **Entrance:**



# Waiting area:



#### **Accessibility:**

- ✓ Car parking Whalebridge car park opposite.
- ✓ Disabled parking
- ✓ Lift
- ✓ Disabled WC
- √ Step free access
- √ Wheelchair access
- ✓ Cycle parking

# **Eye Screening Appointment times**

Morning:

8:30am – 11:40pm

Afternoon:

1:00pm – 3:30pm

If you're looking to book an appointment, please contact our admin team for dates available:



01225 582300



miul.administration@nhs.net

#### **Bus Routes:**

Bus stops near Swindon Health Centre:

Fleming way, 3 min walk. (1A, 48, 49, 51, 64, S6)

Bus lines:

➤ 1A ➤ 51

→ 48
→ 64

> 49 > S6

### **Swindon health Centre on the Map:**