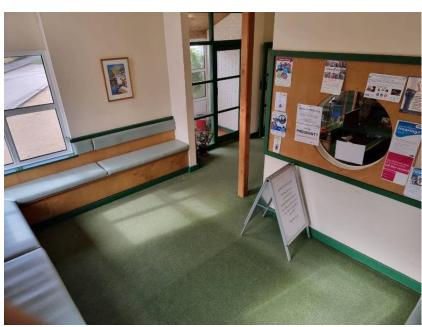

# **Severn Way Surgery**

## Address:

Severn Way Surgery

Severn Way

Keynsham

Bristol

**BS31 1NU** 

### **Entrance:**



# Waiting area:



#### **Accessibility:**

- ✓ Wheelchair accessible Restricted space for electronic chairs, alternative venue Riverside Health Centre.
- ✓ Disabled WC
- ✓ Step free access
- ✓ Car parking
- ✓ Disabled parking

#### **Eye Screening Appointment times**

Morning:

8:30am - 11:40pm

Afternoon:

1:00pm - 3:30pm

If you're looking to book an appointment, please contact our admin team for dates available:



01225 582300



miul.administration@nhs.net

#### **Bus routes**

Bus stop near Severn way Surgery:

- Limekilns Close bus stop, 2 min walk. (522)
- Wellsway school bus stop, 3 min walk. (522)

Bus lines:

> 522

### **Severn Way Surgery on the Map:**