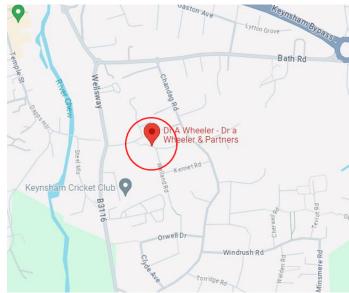

Severn Way Surgery**

## Address:

Severn Way Surgery

Severn Way

Keynsham

Bristol

**BS31 1NU** 

### **Entrance:**



# Waiting area:



#### **Accessibility:**

- ✓ Wheelchair accessible Restricted space for electronic chairs, alternative venue Riverside Health Centre.
- ✓ Disabled WC
- ✓ Step free access
- ✓ Car parking
- ✓ Disabled parking

#### **Eye Screening Appointment times**

Morning:

8:30am - 11:40pm

Afternoon:

1:00pm - 3:30pm

If you're looking to book an appointment, please contact our admin team for dates available:



01225 582300



miul.administration@nhs.net

#### **Bus routes**

Bus stop near Severn way Surgery:

- Limekilns Close bus stop, 2 min walk. (522)
- Wellsway school bus stop, 3 min walk. (522)

Bus lines:

> 522

### **Severn Way Surgery on the Map:**