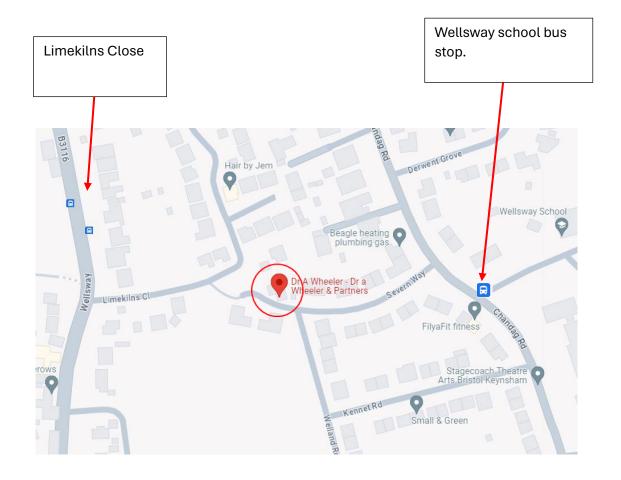

#### **Bus routes**

Bus stop near Severn way Surgery:

- Limekilns Close bus stop, 2 min walk. (522)
- Wellsway school bus stop, 3 min walk. (522)

Bus lines:

> 522

### **Severn Way Surgery on the Map:**