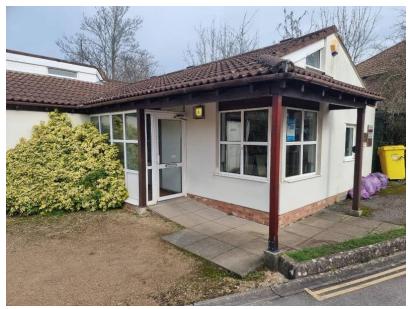

# **Severn Way Surgery**

## Address:

Severn Way Surgery

Severn Way

Keynsham

Bristol

**BS31 1NU** 

### **Entrance:**



# Waiting area:



#### **Accessibility:**

- ✓ Wheelchair accessible Restricted space for electronic chairs, alternative venue Riverside Health Centre.
- ✓ Disabled WC
- ✓ Step free access
- ✓ Car parking
- ✓ Disabled parking

#### **Eye Screening Appointment times**

Morning:

8:30am - 11:40pm

Afternoon:

1:00pm - 3:30pm

If you're looking to book an appointment, please contact our admin team for dates available:



01225 582300



miul.administration@nhs.net

#### **Bus routes**

Bus stop near Severn way Surgery:

- Limekilns Close bus stop, 2 min walk. (522)
- Wellsway school bus stop, 3 min walk. (522)

Bus lines:

> 522

### **Severn Way Surgery on the Map:**