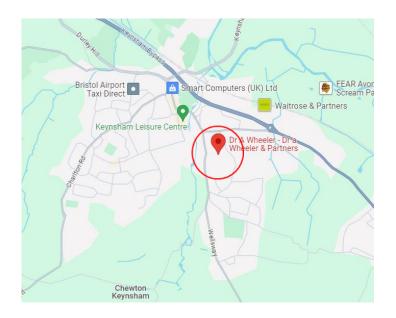

**Severn Way Surgery**

## Address:

Severn Way Surgery

Severn Way

Keynsham

Bristol

**BS31 1NU** 

### **Entrance:**



# Waiting area:



#### **Accessibility:**

- ✓ Wheelchair accessible Restricted space for electronic chairs, alternative venue Riverside Health Centre.
- ✓ Disabled WC
- ✓ Step free access
- ✓ Car parking
- ✓ Disabled parking

#### **Eye Screening Appointment times**

Morning:

8:30am - 11:40pm

Afternoon:

1:00pm - 3:30pm

If you're looking to book an appointment, please contact our admin team for dates available:



01225 582300



miul.administration@nhs.net

#### **Bus routes**

Bus stop near Severn way Surgery:

- Limekilns Close bus stop, 2 min walk. (522)
- Wellsway school bus stop, 3 min walk. (522)

Bus lines:

> 522

### **Severn Way Surgery on the Map:**