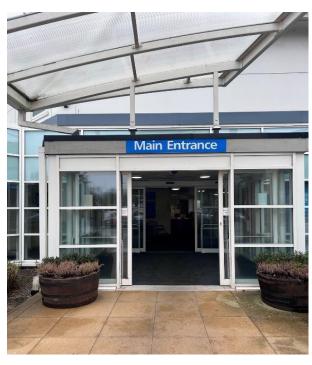

# Savernake Hospital

## Address:

Savernake Hospital

London Road

Marlborough

SN8 3HL

## **Entrance:**



# Waiting area:





### **Accessibility:**

- ✓ Wheelchair access
- ✓ Step free access
- ✓ Disabled WC
- ✓ Car parking
- ✓ Disabled parking
- ✓ Induction loop

## **Eye Screening Appointment times**

Morning:

8:30am - 11:40pm

Afternoon:

1:00pm - 3:30pm

If you're looking to book an appointment, please contact our admin team for dates available:



01225 582300



### **Bus routes**

Bus stops near Savernake Hospital:

Savernake Hospital bus stop, 2 min walk. (110, 120, 620, X20)

#### Bus lines:

- **≻** 110
- **120**
- **≻** 620
- ➤ X20

## Savernake Hospital on the Map