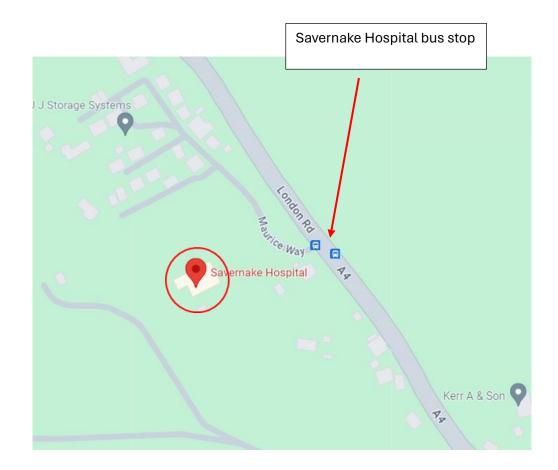

### **Bus routes**

Bus stops near Savernake Hospital:

Savernake Hospital bus stop, 2 min walk. (110, 120, 620, X20)

#### Bus lines:

- **≻** 110
- **120**
- **≻** 620
- ➤ X20