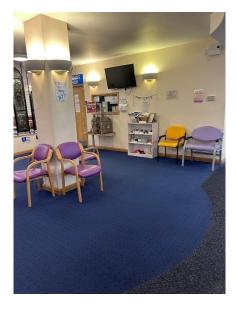

# Savernake Hospital

## Address:

Savernake Hospital

London Road

Marlborough

SN8 3HL

## **Entrance:**



# Waiting area:





### **Accessibility:**

- ✓ Wheelchair access
- ✓ Step free access
- ✓ Disabled WC
- ✓ Car parking
- ✓ Disabled parking
- ✓ Induction loop

## **Eye Screening Appointment times**

Morning:

8:30am - 11:40pm

Afternoon:

1:00pm - 3:30pm

If you're looking to book an appointment, please contact our admin team for dates available:



01225 582300



### **Bus routes**

Bus stops near Savernake Hospital:

Savernake Hospital bus stop, 2 min walk. (110, 120, 620, X20)

#### Bus lines:

- **≻** 110
- **120**
- **≻** 620
- ➤ X20

## Savernake Hospital on the Map