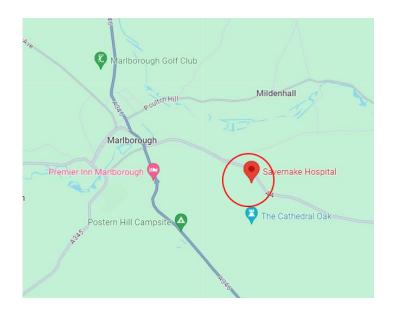

# Savernake Hospital

## Address:

Savernake Hospital

London Road

Marlborough

SN8 3HL

## Savernake Hospital on the Map