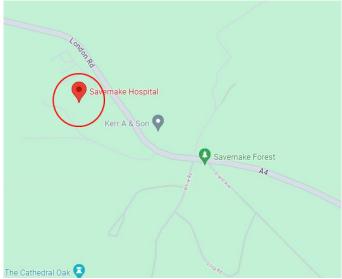

# Savernake Hospital

## Address:

Savernake Hospital

London Road

Marlborough

SN8 3HL

## Savernake Hospital on the Map