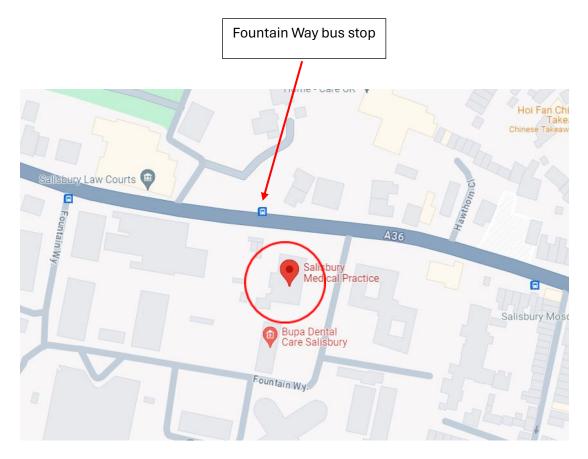

#### **Bus routes:**

Bus stops near Salisbury Medical Practice

Fountain Way bus stop, 1 min walk. (2, 24, 25, 26, 26A, 27, 56, 66, B1, PR3 Park&ride, R10, R3 RED, R8 red)

#### **Salisbury Medical Practice on the Map:**