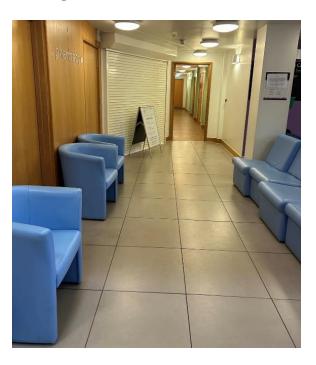

# **Salisbury Medical Practice**

### Address:

Salisbury Medical Practice

Fisherton House

Fountain Way

Salisbury

Wiltshire

SP2 7FD

#### **Entrance:**



## Waiting area:



#### **Accessibility:**

- ✓ Step free access
- ✓ Wheelchair access
- ✓ Disabled WC
- ✓ Car parking
- ✓ Disabled parking
- ✓ Induction loop
- ✓ Lift

#### **Eye Screening Appointment times**

Morning:

8:30am - 11:40pm

Afternoon:

1:00pm - 3:30pm

If you're looking to book an appointment, please contact our admin team for dates available:



01225 582300



miul.administration@nhs.net

#### **Bus routes:**

Bus stops near Salisbury Medical Practice

Fountain Way bus stop, 1 min walk. (2, 24, 25, 26, 26A, 27, 56, 66, B1, PR3 Park&ride, R10, R3 RED, R8 red)

#### Lines:

> 2 > 26A > B1

▶ 24
▶ 27
▶ PR3 Park & Ride

> 25 > 56 > R10

≥ 26
≥ 66
> R3 & R8 RED

#### **Salisbury Medical Practice on the Map:**