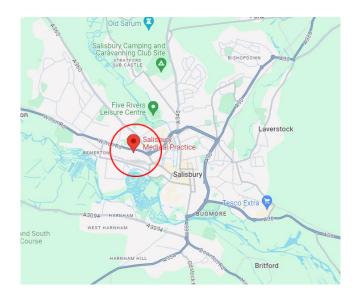

Fountain Way

Salisbury

Wiltshire

SP2 7FD

#### **Entrance:**



## Waiting area:



#### **Accessibility:**

- ✓ Step free access
- ✓ Wheelchair access
- ✓ Disabled WC
- ✓ Car parking
- ✓ Disabled parking
- ✓ Induction loop
- ✓ Lift

#### **Eye Screening Appointment times**

Morning:

8:30am - 11:40pm

Afternoon:

1:00pm - 3:30pm

If you're looking to book an appointment, please contact our admin team for dates available:



01225 582300



miul.administration@nhs.net

#### **Bus routes:**

Bus stops near Salisbury Medical Practice

Fountain Way bus stop, 1 min walk. (2, 24, 25, 26, 26A, 27, 56, 66, B1, PR3 Park&ride, R10, R3 RED, R8 red)

#### Lines:

> 2 > 26A > B1

▶ 24
▶ 27
▶ PR3 Park & Ride

> 25 > 56 > R10

≥ 26
≥ 66
> R3 & R8 RED

#### **Salisbury Medical Practice on the Map:**