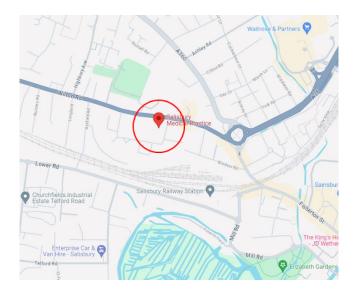

untain Way

Salisbury

Wiltshire

SP2 7FD

#### **Entrance:**



## Waiting area:



#### **Accessibility:**

- ✓ Step free access
- ✓ Wheelchair access
- ✓ Disabled WC
- ✓ Car parking
- ✓ Disabled parking
- ✓ Induction loop
- ✓ Lift

#### **Eye Screening Appointment times**

Morning:

8:30am - 11:40pm

Afternoon:

1:00pm - 3:30pm

If you're looking to book an appointment, please contact our admin team for dates available:



01225 582300



miul.administration@nhs.net

#### **Bus routes:**

Bus stops near Salisbury Medical Practice

Fountain Way bus stop, 1 min walk. (2, 24, 25, 26, 26A, 27, 56, 66, B1, PR3 Park&ride, R10, R3 RED, R8 red)

#### Lines:

> 2 > 26A > B1

▶ 24
▶ 27
▶ PR3 Park & Ride

> 25 > 56 > R10

≥ 26
≥ 66
> R3 & R8 RED

#### **Salisbury Medical Practice on the Map:**