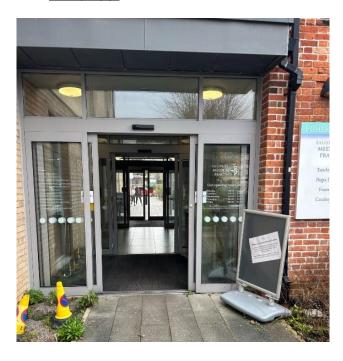

# **Salisbury Medical Practice**

### Address:

Salisbury Medical Practice

Fisherton House

Fountain Way

Salisbury

Wiltshire

SP2 7FD

#### **Entrance:**



## Waiting area:



#### **Accessibility:**

- ✓ Step free access
- ✓ Wheelchair access
- ✓ Disabled WC
- ✓ Car parking
- ✓ Disabled parking
- ✓ Induction loop
- ✓ Lift

#### **Eye Screening Appointment times**

Morning:

8:30am - 11:40pm

Afternoon:

1:00pm - 3:30pm

If you're looking to book an appointment, please contact our admin team for dates available:



01225 582300



miul.administration@nhs.net

#### **Bus routes:**

Bus stops near Salisbury Medical Practice

Fountain Way bus stop, 1 min walk. (2, 24, 25, 26, 26A, 27, 56, 66, B1, PR3 Park&ride, R10, R3 RED, R8 red)

#### Lines:

> 2 > 26A > B1

▶ 24
▶ 27
▶ PR3 Park & Ride

> 25 > 56 > R10

≥ 26
≥ 66
> R3 & R8 RED

#### **Salisbury Medical Practice on the Map:**