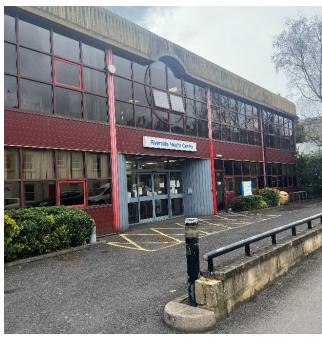

# **Riverside Health Centre**

## Address:

Riverside Health Centre

James Street West

Bath

Somerset

BA1 2BT

# **Entrance:**



# Waiting area:



### **Accessibility**

- ✓ Braille translation service
- ✓ Disabled WC
- ✓ Induction loop
- ✓ Step free access
- ✓ Wheelchair access
- ✓ Text relay
- ✓ Signing service

### **Eye Screening Appointment times**

Morning:

8:30am - 11:40pm

Afternoon:

1:00pm - 3:30pm

If you're looking to book an appointment, please contact our admin team for dates available:



01225 582300



miul.administration@nhs.net

### **Bus routes**

Bus stop near Riverside Health Centre:

- > James Street west, 2 min walk. (4, 4A, 4B, 19, 39 acque, 716, A4, X39)
- Nile Street, 2 min walk. (4, 4A, 4B, 19, 39 acque, 716, A4, X39)

### Bus lines:

- → 4 → 716
- ➤ 4A
  ➤ A4
- ➤ 4B
  ➤ X39
- ➤ 19
  ➤ 39 acque

### **Riverside Health Centre on the Map**





Nile Street, Bus stop