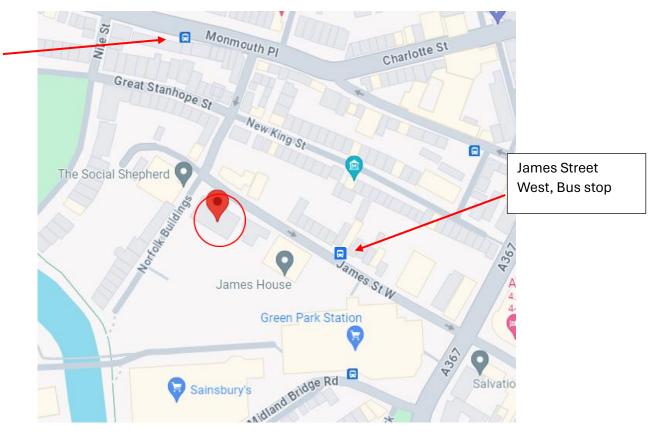

### **Bus routes**

Bus stop near Riverside Health Centre:

- > James Street west, 2 min walk. (4, 4A, 4B, 19, 39 acque, 716, A4, X39)
- Nile Street, 2 min walk. (4, 4A, 4B, 19, 39 acque, 716, A4, X39)

### **Riverside Health Centre on the Map**

Nile Street, Bus stop