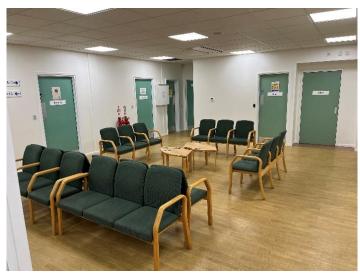

# **Riverside Health Centre**

## Address:

Riverside Health Centre

James Street West

Bath

Somerset

BA1 2BT

# **Entrance:**



# Waiting area:



### **Accessibility**

- ✓ Braille translation service
- ✓ Disabled WC
- ✓ Induction loop
- ✓ Step free access
- ✓ Wheelchair access
- ✓ Text relay
- ✓ Signing service

### **Eye Screening Appointment times**

Morning:

8:30am - 11:40pm

Afternoon:

1:00pm - 3:30pm

If you're looking to book an appointment, please contact our admin team for dates available:



01225 582300



miul.administration@nhs.net

### **Bus routes**

Bus stop near Riverside Health Centre:

- > James Street west, 2 min walk. (4, 4A, 4B, 19, 39 acque, 716, A4, X39)
- Nile Street, 2 min walk. (4, 4A, 4B, 19, 39 acque, 716, A4, X39)

### Bus lines:

- → 4 → 716
- ➤ 4A
  ➤ A4
- ➤ 4B
  ➤ X39
- ➤ 19
  ➤ 39 acque

### **Riverside Health Centre on the Map**





Nile Street, Bus stop