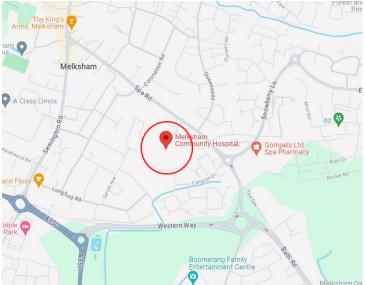

ksham Community Hospital**

## Address:

Melksham Community Hospital

Spa Road

Melksham

Wiltshire

**SN12 7NZ** 

# **Building Entrance:**



# Waiting area:



### **Accessibility:**

- √ Step free access
- √ Wheelchair access
- ✓ Disabled WC
- ✓ Car parking
- ✓ Disabled parking

### **Eye Screening Appointment times**

Morning:

8:30am - 11:40pm

Afternoon:

1:00pm - 3:30pm

If you're looking to book an appointment, please contact our admin team for dates available:



01225 582300



miul.administration@nhs.net

#### **Bus Routes**

Bus stops near Melksham Community Hospital:

- ➤ Hospital bus stop, 1 min walk. (272, SB2, X34, 14)
- Wiltshire Crescent, 4 min walk. (14, 273, 555)

#### Bus lines:

- > 272
- ➤ SB2
- **>** 14
- ▶ 273
- > 555

## Melksham Community Hospital on the Map