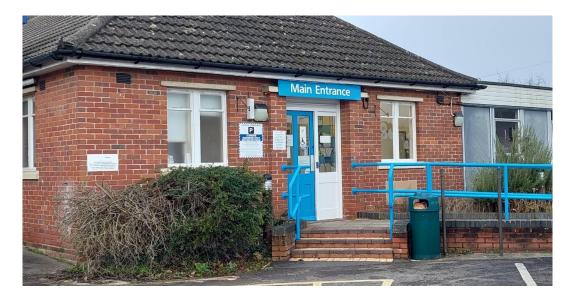

# **Melksham Community Hospital**

## Address:

Melksham Community Hospital

Spa Road

Melksham

Wiltshire

**SN12 7NZ** 

# **Building Entrance:**



# Waiting area:



### **Accessibility:**

- √ Step free access
- √ Wheelchair access
- ✓ Disabled WC
- ✓ Car parking
- ✓ Disabled parking

### **Eye Screening Appointment times**

Morning:

8:30am - 11:40pm

Afternoon:

1:00pm - 3:30pm

If you're looking to book an appointment, please contact our admin team for dates available:



01225 582300



miul.administration@nhs.net

#### **Bus Routes**

Bus stops near Melksham Community Hospital:

- ➤ Hospital bus stop, 1 min walk. (272, SB2, X34, 14)
- Wiltshire Crescent, 4 min walk. (14, 273, 555)

#### Bus lines:

- > 272
- ➤ SB2
- **>** 14
- ▶ 273
- > 555

## Melksham Community Hospital on the Map