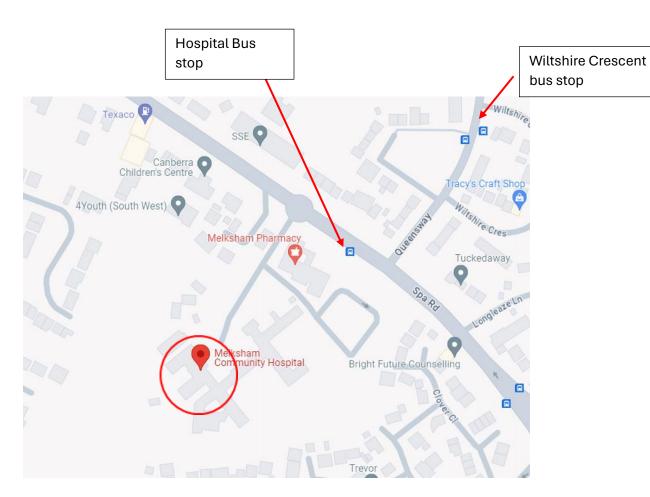

#### **Bus Routes**

Bus stops near Melksham Community Hospital:

- ➤ Hospital bus stop, 1 min walk. (272, SB2, X34, 14)
- Wiltshire Crescent, 4 min walk. (14, 273, 555)

#### Bus lines:

- > 272
- ➤ SB2
- **>** 14
- ▶ 273
- > 555

## Melksham Community Hospital on the Map