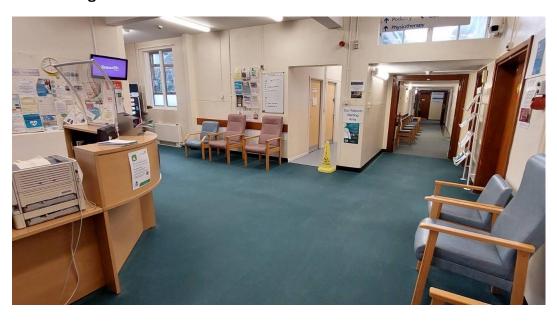

# **Melksham Community Hospital**

## Address:

Melksham Community Hospital

Spa Road

Melksham

Wiltshire

**SN12 7NZ** 

# **Building Entrance:**



# Waiting area:



### **Accessibility:**

- √ Step free access
- √ Wheelchair access
- ✓ Disabled WC
- ✓ Car parking
- ✓ Disabled parking

### **Eye Screening Appointment times**

Morning:

8:30am - 11:40pm

Afternoon:

1:00pm - 3:30pm

If you're looking to book an appointment, please contact our admin team for dates available:



01225 582300



miul.administration@nhs.net

#### **Bus Routes**

Bus stops near Melksham Community Hospital:

- ➤ Hospital bus stop, 1 min walk. (272, SB2, X34, 14)
- Wiltshire Crescent, 4 min walk. (14, 273, 555)

#### Bus lines:

- > 272
- ➤ SB2
- **>** 14
- ▶ 273
- > 555

## Melksham Community Hospital on the Map