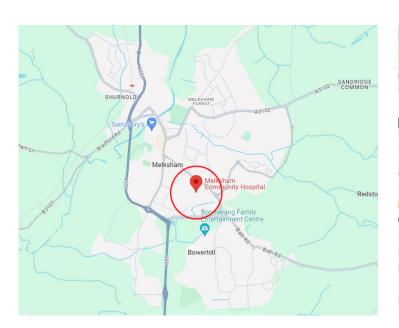

elksham Community Hospital**

## Address:

Melksham Community Hospital

Spa Road

Melksham

Wiltshire

**SN12 7NZ** 

# **Building Entrance:**



# Waiting area:



### **Accessibility:**

- √ Step free access
- √ Wheelchair access
- ✓ Disabled WC
- ✓ Car parking
- ✓ Disabled parking

### **Eye Screening Appointment times**

Morning:

8:30am - 11:40pm

Afternoon:

1:00pm - 3:30pm

If you're looking to book an appointment, please contact our admin team for dates available:



01225 582300



miul.administration@nhs.net

#### **Bus Routes**

Bus stops near Melksham Community Hospital:

- ➤ Hospital bus stop, 1 min walk. (272, SB2, X34, 14)
- Wiltshire Crescent, 4 min walk. (14, 273, 555)

#### Bus lines:

- > 272
- ➤ SB2
- **>** 14
- ▶ 273
- > 555

## Melksham Community Hospital on the Map