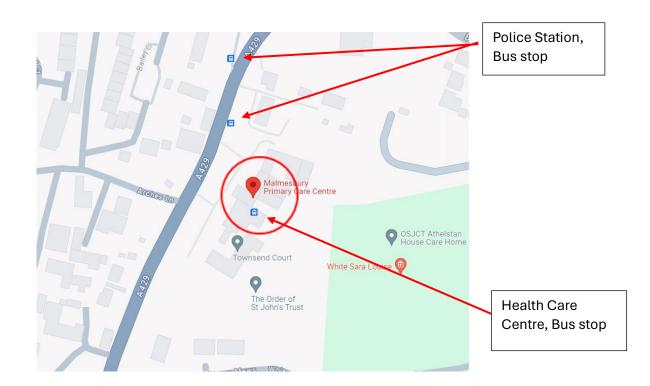

#### **Bus routes**

Bus stops near Malmesbury Primary Care Centre

- ➤ Health Care Centre bus stop, 1 min walk. (90)
- Police station, 1 min walk. (90, 99, x99, X79)

Bus lines:

- **>** 90
- > 99
- > X99
- ➤ X79

## **Malmesbury Primary Care Centre on the Map**