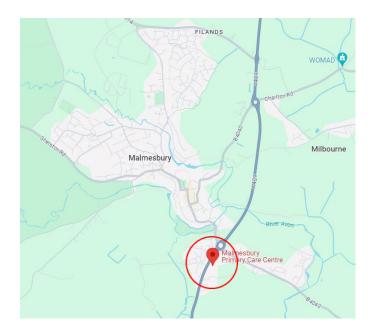

### Address:

Malmesbury Primary Care Centre

Priory Way

Malmesbury

Wiltshire

SN16 0FB

#### **Entrance:**



## Waiting area:



#### **Accessibility:**

- ✓ Wheelchair access
- ✓ Step free access
- ✓ Lift/Elevator
- ✓ Induction loop
- ✓ Disabled parking
- ✓ Car parking
- ✓ Cycle parking

#### **Eye Screening Appointment times**

Morning:

8:30am - 11:40pm

Afternoon:

1:00pm - 3:30pm

If you're looking to book an appointment, please contact our admin team for dates available:



01225 582300



miul.administration@nhs.net

#### **Bus routes**

Bus stops near Malmesbury Primary Care Centre

- ➤ Health Care Centre bus stop, 1 min walk. (90)
- Police station, 1 min walk. (90, 99, x99, X79)

Bus lines:

- **>** 90
- > 99
- > X99
- ➤ X79

## **Malmesbury Primary Care Centre on the Map**