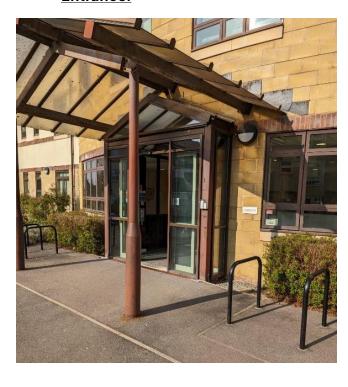

# **Malmesbury Primary Care Centre**

### Address:

Malmesbury Primary Care Centre

Priory Way

Malmesbury

Wiltshire

SN16 0FB

#### **Entrance:**



## Waiting area:



#### **Accessibility:**

- ✓ Wheelchair access
- ✓ Step free access
- ✓ Lift/Elevator
- ✓ Induction loop
- ✓ Disabled parking
- ✓ Car parking
- ✓ Cycle parking

#### **Eye Screening Appointment times**

Morning:

8:30am - 11:40pm

Afternoon:

1:00pm - 3:30pm

If you're looking to book an appointment, please contact our admin team for dates available:



01225 582300



miul.administration@nhs.net

#### **Bus routes**

Bus stops near Malmesbury Primary Care Centre

- ➤ Health Care Centre bus stop, 1 min walk. (90)
- Police station, 1 min walk. (90, 99, x99, X79)

Bus lines:

- **>** 90
- > 99
- > X99
- ➤ X79

## **Malmesbury Primary Care Centre on the Map**