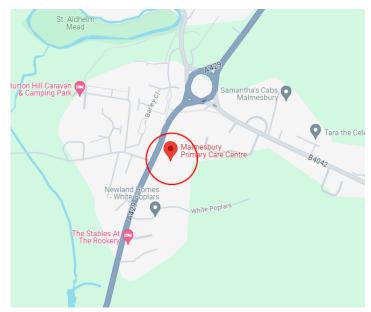

## Address:

Malmesbury Primary Care Centre

Priory Way

Malmesbury

Wiltshire

SN16 0FB

#### **Entrance:**



## Waiting area:



#### **Accessibility:**

- ✓ Wheelchair access
- ✓ Step free access
- ✓ Lift/Elevator
- ✓ Induction loop
- ✓ Disabled parking
- ✓ Car parking
- ✓ Cycle parking

#### **Eye Screening Appointment times**

Morning:

8:30am - 11:40pm

Afternoon:

1:00pm - 3:30pm

If you're looking to book an appointment, please contact our admin team for dates available:



01225 582300



miul.administration@nhs.net

#### **Bus routes**

Bus stops near Malmesbury Primary Care Centre

- ➤ Health Care Centre bus stop, 1 min walk. (90)
- Police station, 1 min walk. (90, 99, x99, X79)

Bus lines:

- **>** 90
- > 99
- > X99
- ➤ X79

## **Malmesbury Primary Care Centre on the Map**