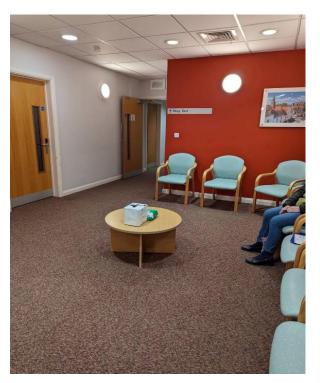

# **Malmesbury Primary Care Centre**

### Address:

Malmesbury Primary Care Centre

Priory Way

Malmesbury

Wiltshire

SN16 0FB

#### **Entrance:**



## Waiting area:



#### **Accessibility:**

- ✓ Wheelchair access
- ✓ Step free access
- ✓ Lift/Elevator
- ✓ Induction loop
- ✓ Disabled parking
- ✓ Car parking
- ✓ Cycle parking

#### **Eye Screening Appointment times**

Morning:

8:30am - 11:40pm

Afternoon:

1:00pm - 3:30pm

If you're looking to book an appointment, please contact our admin team for dates available:



01225 582300



miul.administration@nhs.net

#### **Bus routes**

Bus stops near Malmesbury Primary Care Centre

- ➤ Health Care Centre bus stop, 1 min walk. (90)
- Police station, 1 min walk. (90, 99, x99, X79)

Bus lines:

- **>** 90
- > 99
- > X99
- ➤ X79

## **Malmesbury Primary Care Centre on the Map**