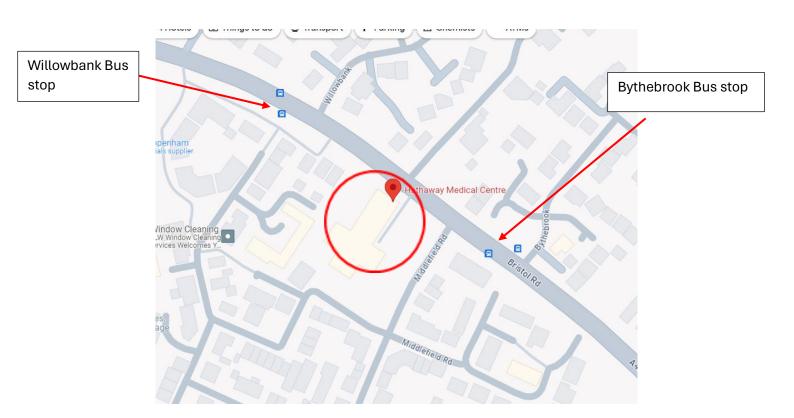

#### **Bus routes:**

Bus stops near Hathaway Medical Centre:

- Willowbank, 2 min walk. (95, 95A, 635, 636)
- > Bythebrook, 1 min walk. (95, 95A, 635, 636)

## **Hathaway Medical Centre on the Map**