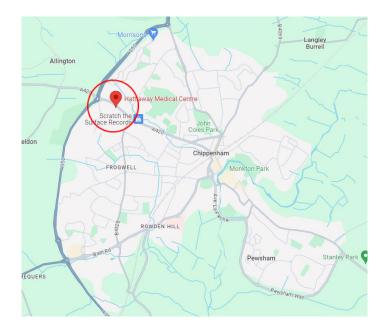

re

Middlefield Road

Chippenham

Wiltshire

SN14 6GT

### **Entrance:**



Waiting area (on 2<sup>nd</sup> Floor – only accessible via lift):



### **Accessibility:**

- ✓ Wheelchair access
- √ Step free access
- ✓ Disabled WC
- ✓ Lift/Elevator
- ✓ Car parking
- ✓ Cycle parking
- ✓ Disabled parking

### **Eye Screening Appointment times**

Morning:

8:30am - 11:40pm

Afternoon:

1:00pm - 3:30pm

If you're looking to book an appointment, please contact our admin team for dates available:



01225 582300



miul.administration@nhs.net

#### **Bus routes:**

Bus stops near Hathaway Medical Centre:

- Willowbank, 2 min walk. (95, 95A, 635, 636)
- > Bythebrook, 1 min walk. (95, 95A, 635, 636)

#### Bus lines:

- > 95
- ▶ 95A
- **▶** 635
- **≻** 636

## **Hathaway Medical Centre on the Map**