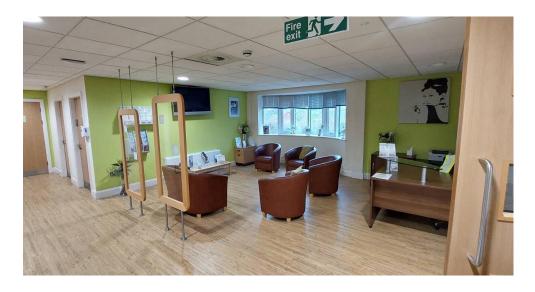

### **Entrance:**

Waiting area (on 2<sup>nd</sup> Floor – only accessible via lift):