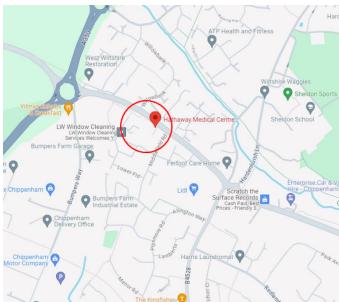

Middlefield Road

Chippenham

Wiltshire

SN14 6GT

### **Entrance:**



Waiting area (on 2<sup>nd</sup> Floor – only accessible via lift):



### **Accessibility:**

- ✓ Wheelchair access
- √ Step free access
- ✓ Disabled WC
- ✓ Lift/Elevator
- ✓ Car parking
- ✓ Cycle parking
- ✓ Disabled parking

### **Eye Screening Appointment times**

Morning:

8:30am - 11:40pm

Afternoon:

1:00pm - 3:30pm

If you're looking to book an appointment, please contact our admin team for dates available:



01225 582300



miul.administration@nhs.net

#### **Bus routes:**

Bus stops near Hathaway Medical Centre:

- Willowbank, 2 min walk. (95, 95A, 635, 636)
- > Bythebrook, 1 min walk. (95, 95A, 635, 636)

#### Bus lines:

- > 95
- ▶ 95A
- **▶** 635
- **≻** 636

## **Hathaway Medical Centre on the Map**