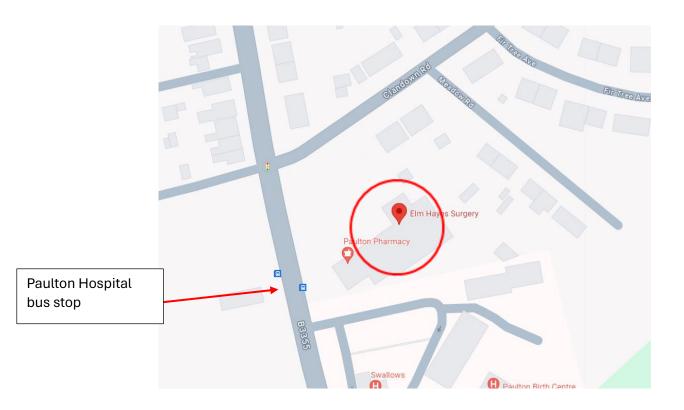

#### **Bus routes**

Bus stops near Elm Hayes Surgery:

Paulton hospital, 1 min walk. (172, 522)

Bus lines:

- **▶** 172
- > 522

## **Elm Hayes Surgery on the Map**