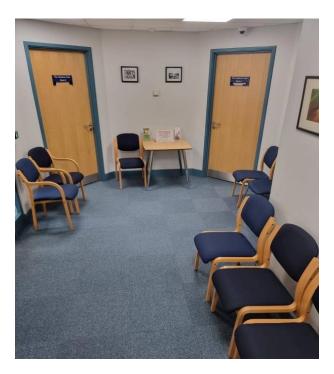

# **Elm Hayes Surgery**

### Address:

Elm Hays Surgery

Clandown Road

Paulton

Bristol

BS39 7SF

### **Entrance:**



## Waiting area:



#### **Accessibility**

- ✓ Braille translation service
- ✓ Disabled parking
- ✓ Disabled WC
- ✓ Induction loop
- ✓ Step free access
- √ Wheelchair access
- ✓ Car parking

### **Eye Screening Appointment times**

Morning:

8:30am – 11:40pm

Afternoon:

1:00pm - 3:30pm

If you're looking to book an appointment, please contact our admin team for dates available:



01225 582300



miul.administration@nhs.net

#### **Bus routes**

Bus stops near Elm Hayes Surgery:

Paulton hospital, 1 min walk. (172, 522)

Bus lines:

- **▶** 172
- > 522

## **Elm Hayes Surgery on the Map**