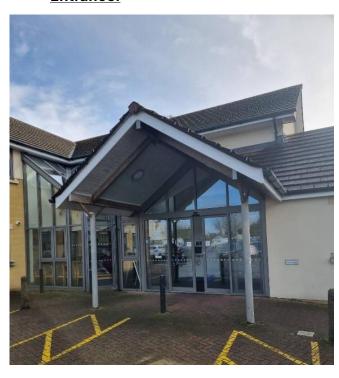

# **Elm Hayes Surgery**

### Address:

Elm Hays Surgery

Clandown Road

Paulton

Bristol

BS39 7SF

### **Entrance:**



## Waiting area:



#### **Accessibility**

- ✓ Braille translation service
- ✓ Disabled parking
- ✓ Disabled WC
- ✓ Induction loop
- ✓ Step free access
- √ Wheelchair access
- ✓ Car parking

### **Eye Screening Appointment times**

Morning:

8:30am – 11:40pm

Afternoon:

1:00pm - 3:30pm

If you're looking to book an appointment, please contact our admin team for dates available:



01225 582300



miul.administration@nhs.net

#### **Bus routes**

Bus stops near Elm Hayes Surgery:

Paulton hospital, 1 min walk. (172, 522)

Bus lines:

- **▶** 172
- > 522

## **Elm Hayes Surgery on the Map**