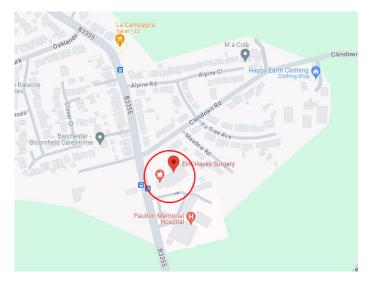

# **Elm Hayes Surgery**

### Address:

Elm Hays Surgery

Clandown Road

Paulton

Bristol

BS39 7SF

### **Entrance:**



## Waiting area:



#### **Accessibility**

- ✓ Braille translation service
- ✓ Disabled parking
- ✓ Disabled WC
- ✓ Induction loop
- ✓ Step free access
- √ Wheelchair access
- ✓ Car parking

### **Eye Screening Appointment times**

Morning:

8:30am – 11:40pm

Afternoon:

1:00pm - 3:30pm

If you're looking to book an appointment, please contact our admin team for dates available:



01225 582300



miul.administration@nhs.net

#### **Bus routes**

Bus stops near Elm Hayes Surgery:

Paulton hospital, 1 min walk. (172, 522)

Bus lines:

- **▶** 172
- > 522

## **Elm Hayes Surgery on the Map**