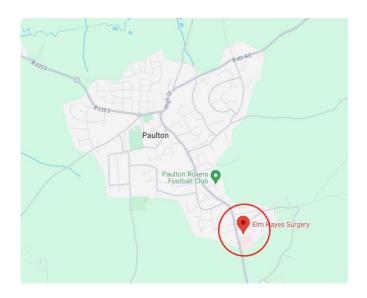

# **Elm Hayes Surgery**

### Address:

Elm Hays Surgery

Clandown Road

Paulton

Bristol

BS39 7SF

### **Entrance:**



## Waiting area:



#### **Accessibility**

- ✓ Braille translation service
- ✓ Disabled parking
- ✓ Disabled WC
- ✓ Induction loop
- ✓ Step free access
- √ Wheelchair access
- ✓ Car parking

### **Eye Screening Appointment times**

Morning:

8:30am – 11:40pm

Afternoon:

1:00pm - 3:30pm

If you're looking to book an appointment, please contact our admin team for dates available:



01225 582300



miul.administration@nhs.net

#### **Bus routes**

Bus stops near Elm Hayes Surgery:

Paulton hospital, 1 min walk. (172, 522)

Bus lines:

- **▶** 172
- > 522

## **Elm Hayes Surgery on the Map**