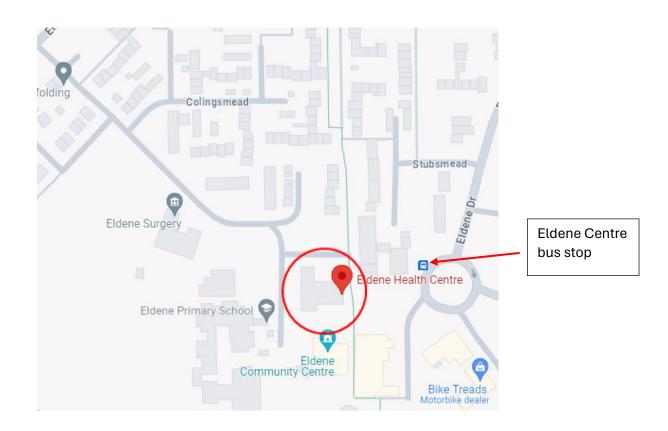

#### **Bus routes**

Bus stops near Eldene Health Centre:

Eldene Centre, 2 min walk. (13, 13A, 14, 14A, 155A, 158, C5)

Bus lines:

- **▶** 13
- ➤ 13A
- ▶ 14
- ▶ 14A
- ➤ 155A
- **>** 158
- ▶ C5

### **Eldene Health Centre on the Map**