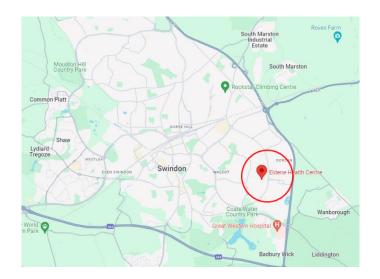

# **Eldene Health Centre**

### Address:

Eldene Health Centre

Eldene

Swindon

Wiltshire

SN3 3RZ

### **Entrance:**



# Waiting area:



### **Accessibility:**

- ✓ Disabled parking
- ✓ Disabled WC
- ✓ Step free access
- ✓ Wheelchair access
- ✓ Car parking
- ✓ Cycle parking

### **Eye screening appointment times:**

Morning:

8:30am - 11:40pm

Afternoon:

1:00pm - 3:30pm

If you're looking to book an appointment, please contact our admin team for dates available:



01225 582300



miul.administration@nhs.net

#### **Bus routes**

Bus stops near Eldene Health Centre:

Eldene Centre, 2 min walk. (13, 13A, 14, 14A, 155A, 158, C5)

Bus lines:

- **▶** 13
- ➤ 13A
- ▶ 14
- ▶ 14A
- ➤ 155A
- **>** 158
- ▶ C5

### **Eldene Health Centre on the Map**