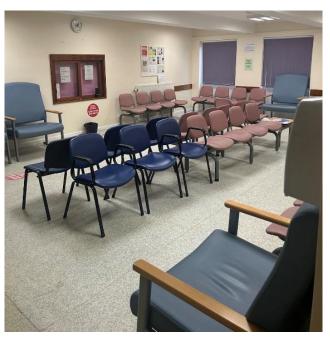

# **Eldene Health Centre**

### Address:

Eldene Health Centre

Eldene

Swindon

Wiltshire

SN3 3RZ

### **Entrance:**



# Waiting area:



### **Accessibility:**

- ✓ Disabled parking
- ✓ Disabled WC
- ✓ Step free access
- ✓ Wheelchair access
- ✓ Car parking
- ✓ Cycle parking

### **Eye screening appointment times:**

Morning:

8:30am - 11:40pm

Afternoon:

1:00pm - 3:30pm

If you're looking to book an appointment, please contact our admin team for dates available:



01225 582300



miul.administration@nhs.net

#### **Bus routes**

Bus stops near Eldene Health Centre:

Eldene Centre, 2 min walk. (13, 13A, 14, 14A, 155A, 158, C5)

Bus lines:

- **▶** 13
- ➤ 13A
- ▶ 14
- ▶ 14A
- ➤ 155A
- **>** 158
- ▶ C5

### **Eldene Health Centre on the Map**