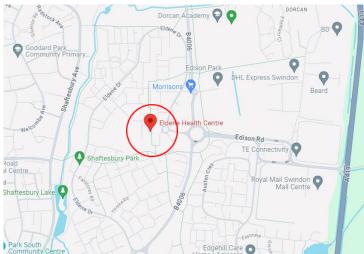

# **Eldene Health Centre**

### Address:

Eldene Health Centre

Eldene

Swindon

Wiltshire

SN3 3RZ

### **Entrance:**



# Waiting area:



### **Accessibility:**

- ✓ Disabled parking
- ✓ Disabled WC
- ✓ Step free access
- ✓ Wheelchair access
- ✓ Car parking
- ✓ Cycle parking

### **Eye screening appointment times:**

Morning:

8:30am - 11:40pm

Afternoon:

1:00pm - 3:30pm

If you're looking to book an appointment, please contact our admin team for dates available:



01225 582300



miul.administration@nhs.net

#### **Bus routes**

Bus stops near Eldene Health Centre:

Eldene Centre, 2 min walk. (13, 13A, 14, 14A, 155A, 158, C5)

Bus lines:

- **▶** 13
- ➤ 13A
- ▶ 14
- ▶ 14A
- ➤ 155A
- **>** 158
- ▶ C5

### **Eldene Health Centre on the Map**