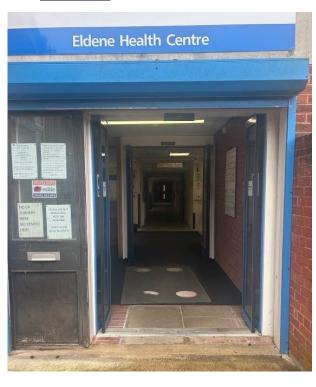

# **Eldene Health Centre**

### Address:

Eldene Health Centre

Eldene

Swindon

Wiltshire

SN3 3RZ

### **Entrance:**



# Waiting area:



### **Accessibility:**

- ✓ Disabled parking
- ✓ Disabled WC
- ✓ Step free access
- ✓ Wheelchair access
- ✓ Car parking
- ✓ Cycle parking

### **Eye screening appointment times:**

Morning:

8:30am - 11:40pm

Afternoon:

1:00pm - 3:30pm

If you're looking to book an appointment, please contact our admin team for dates available:



01225 582300



miul.administration@nhs.net

#### **Bus routes**

Bus stops near Eldene Health Centre:

Eldene Centre, 2 min walk. (13, 13A, 14, 14A, 155A, 158, C5)

Bus lines:

- **▶** 13
- ➤ 13A
- ▶ 14
- ▶ 14A
- ➤ 155A
- **>** 158
- ▶ C5

### **Eldene Health Centre on the Map**