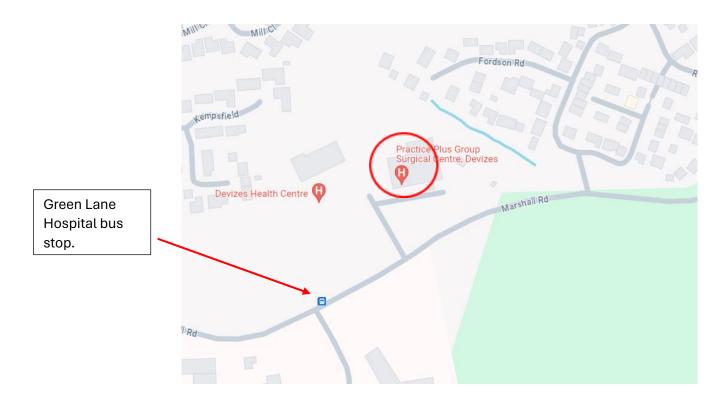

#### **Bus routes**

Bus stops near Devizes Medical Centre

> 'Green lane Hospital' bus stop, 2 min walk. (1A, 1)

Bus lines

- ➤ 1A
- **>** 1

### **Devizes Medical Centre on the Map**