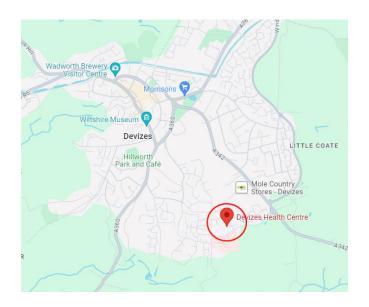

## **Devizes Health Centre**

### Address:

**Devizes Health Centre** 

Marshall Road

Devizes

Wiltshire

**SN10 3UF** 

### **Entrance:**



# Waiting area:



### **Accessibility:**

- ✓ Parking
- ✓ Disabled parking
- ✓ Disabled WC
- ✓ Induction loop
- √ Step free access
- √ Wheelchair access

## **Eye screening appointment times:**

Morning:

8:30am - 11:40am

Afternoon:

1:00pm - 3:30pm

If you're looking to book an appointment, please contact our admin team for dates available:



01225 582300



miul.administration@nhs.net

#### **Bus routes**

Bus stops near Devizes Medical Centre

> 'Green lane Hospital' bus stop, 2 min walk. (1A, 1)

Bus lines

- ➤ 1A
- **>** 1

### **Devizes Medical Centre on the Map**