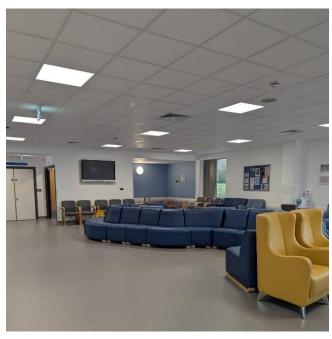

## **Devizes Health Centre**

### Address:

**Devizes Health Centre** 

Marshall Road

Devizes

Wiltshire

**SN10 3UF** 

### **Entrance:**



# Waiting area:



### **Accessibility:**

- ✓ Parking
- ✓ Disabled parking
- ✓ Disabled WC
- ✓ Induction loop
- √ Step free access
- √ Wheelchair access

## **Eye screening appointment times:**

Morning:

8:30am - 11:40am

Afternoon:

1:00pm - 3:30pm

If you're looking to book an appointment, please contact our admin team for dates available:



01225 582300



miul.administration@nhs.net

#### **Bus routes**

Bus stops near Devizes Medical Centre

> 'Green lane Hospital' bus stop, 2 min walk. (1A, 1)

Bus lines

- ➤ 1A
- **>** 1

### **Devizes Medical Centre on the Map**