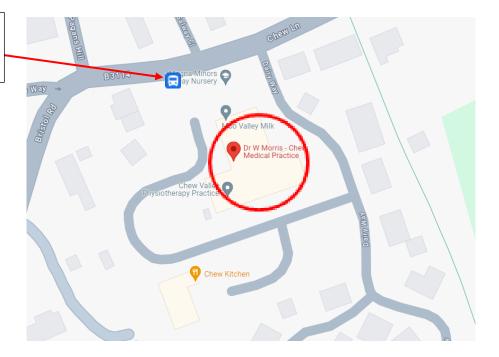

#### **Bus routes:**

Bus stop near Chew medical practice:

> Chew medical practice (Chew Lane), 1 min walk. (640, 672)

Bus lines to Chew Medical Practice:

- ▶ 640
- ▶ 672

## **Chew Medical Practice on the Map:**

Chew Medical practice bus stop.