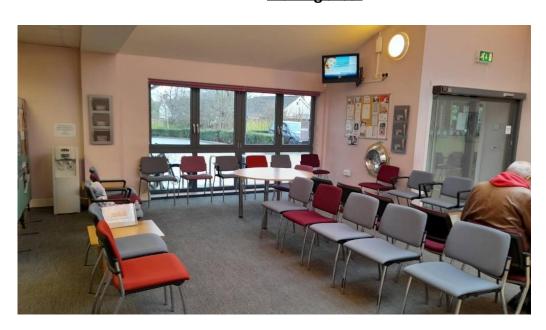

# **Chew Medical Practice**

### Address:

**Chew Medical Practice** 

Chew Lane

Chew Stoke

Bristol

Somerset

**BS40 8UE** 

#### **Entrance:**



# Waiting area:



#### **Accessibility:**

- ✓ Disabled Parking
- ✓ Disabled WC
- ✓ Induction loop
- √ Step-free access
- √ Wheelchair access
- ✓ Car parking
- ✓ Cycle parking

### **Eye Screening appointment times:**

Morning:

8:30am - 11:40am

Afternoon:

1:00pm - 3:30pm

If you're looking to book an appointment, please contact our admin team for dates available:



01225 582300



#### **Bus routes:**

Bus stop near Chew medical practice:

> Chew medical practice (Chew Lane), 1 min walk. (640, 672)

Bus lines to Chew Medical Practice:

- ▶ 640
- ▶ 672

## **Chew Medical Practice on the Map:**





Chew Medical practice bus stop.