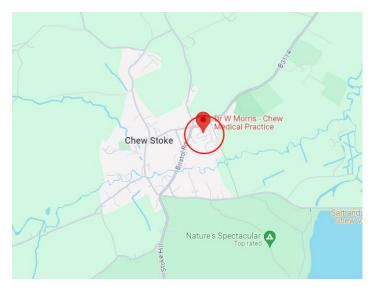

# **Chew Medical Practice**

### Address:

**Chew Medical Practice** 

Chew Lane

Chew Stoke

Bristol

Somerset

**BS40 8UE** 

#### **Entrance:**



# Waiting area:



#### **Accessibility:**

- ✓ Disabled Parking
- ✓ Disabled WC
- ✓ Induction loop
- √ Step-free access
- √ Wheelchair access
- ✓ Car parking
- ✓ Cycle parking

### **Eye Screening appointment times:**

Morning:

8:30am - 11:40am

Afternoon:

1:00pm - 3:30pm

If you're looking to book an appointment, please contact our admin team for dates available:



01225 582300



#### **Bus routes:**

Bus stop near Chew medical practice:

> Chew medical practice (Chew Lane), 1 min walk. (640, 672)

Bus lines to Chew Medical Practice:

- ▶ 640
- ▶ 672

## **Chew Medical Practice on the Map:**





Chew Medical practice bus stop.