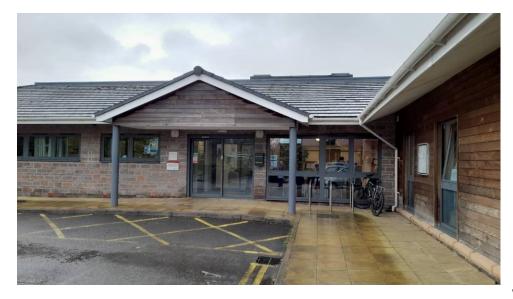

# **Chew Medical Practice**

### Address:

**Chew Medical Practice** 

Chew Lane

Chew Stoke

Bristol

Somerset

**BS40 8UE** 

#### **Entrance:**



# Waiting area:



#### **Accessibility:**

- ✓ Disabled Parking
- ✓ Disabled WC
- ✓ Induction loop
- √ Step-free access
- √ Wheelchair access
- ✓ Car parking
- ✓ Cycle parking

### **Eye Screening appointment times:**

Morning:

8:30am - 11:40am

Afternoon:

1:00pm - 3:30pm

If you're looking to book an appointment, please contact our admin team for dates available:



01225 582300



#### **Bus routes:**

Bus stop near Chew medical practice:

> Chew medical practice (Chew Lane), 1 min walk. (640, 672)

Bus lines to Chew Medical Practice:

- ▶ 640
- ▶ 672

## **Chew Medical Practice on the Map:**





Chew Medical practice bus stop.