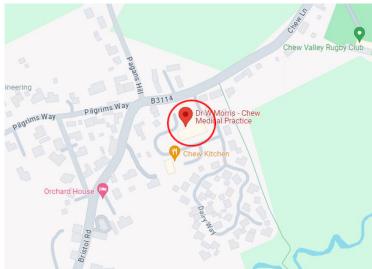

# **Chew Medical Practice**

### Address:

**Chew Medical Practice** 

Chew Lane

Chew Stoke

Bristol

Somerset

**BS40 8UE** 

#### **Entrance:**



# Waiting area:



#### **Accessibility:**

- ✓ Disabled Parking
- ✓ Disabled WC
- ✓ Induction loop
- √ Step-free access
- √ Wheelchair access
- ✓ Car parking
- ✓ Cycle parking

### **Eye Screening appointment times:**

Morning:

8:30am - 11:40am

Afternoon:

1:00pm - 3:30pm

If you're looking to book an appointment, please contact our admin team for dates available:



01225 582300



#### **Bus routes:**

Bus stop near Chew medical practice:

> Chew medical practice (Chew Lane), 1 min walk. (640, 672)

Bus lines to Chew Medical Practice:

- ▶ 640
- ▶ 672

## **Chew Medical Practice on the Map:**





Chew Medical practice bus stop.