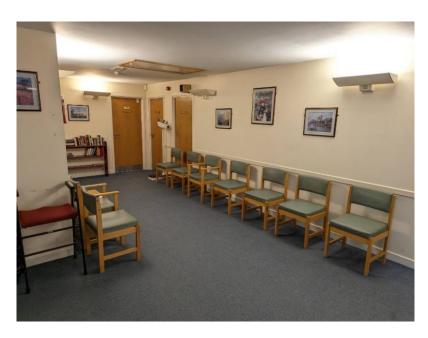

# **Barcroft Medical Centre**

# Address:

The Barcroft Medical Centre

The Centre

Amesbury

Salisbury

SP4 7DL

## **Entrance:**



# Waiting area:



#### **Accessibility**

- ✓ Disabled parking
- ✓ Disabled WC
- ✓ Induction loop
- ✓ Step free access
- √ Wheelchair access
- ✓ Car parking

### **Eye Screening Appointment times**

Morning:

8:30am - 11:40pm

Afternoon:

1:00pm - 3:30pm

If you're looking to book an appointment, please contact our admin team for dates available:



01225 582300



miul.administration@nhs.net

#### **Bus routes**

Bus stops near Barcroft Medical Centre:

- Library' bus stop, 2 min walk. (X4, X5, activ8)
- 'The Centre', bus stop, 2 min walk. (201, Amesbury hoppa, X4, X5, activ8)
- > 'The cloisters' bus stop, 4 min walk. (Amesbury Hoppa)
- 'Carleton Place' bus stop 5 min walk. (X5, activ8)

#### Bus lines:

- > X4
- ➤ X5
- Activ8
- Amesbury Hoppa
- **>** 201

## **Barcroft Medical Centre on the Map**