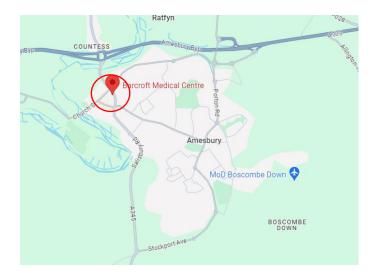

ea:



#### **Accessibility**

- ✓ Disabled parking
- ✓ Disabled WC
- ✓ Induction loop
- ✓ Step free access
- √ Wheelchair access
- ✓ Car parking

### **Eye Screening Appointment times**

Morning:

8:30am - 11:40pm

Afternoon:

1:00pm - 3:30pm

If you're looking to book an appointment, please contact our admin team for dates available:



01225 582300



miul.administration@nhs.net

#### **Bus routes**

Bus stops near Barcroft Medical Centre:

- Library' bus stop, 2 min walk. (X4, X5, activ8)
- 'The Centre', bus stop, 2 min walk. (201, Amesbury hoppa, X4, X5, activ8)
- > 'The cloisters' bus stop, 4 min walk. (Amesbury Hoppa)
- 'Carleton Place' bus stop 5 min walk. (X5, activ8)

#### Bus lines:

- > X4
- ➤ X5
- Activ8
- Amesbury Hoppa
- **>** 201

## **Barcroft Medical Centre on the Map**