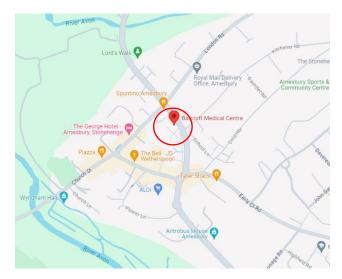

:



#### **Accessibility**

- ✓ Disabled parking
- ✓ Disabled WC
- ✓ Induction loop
- ✓ Step free access
- √ Wheelchair access
- ✓ Car parking

### **Eye Screening Appointment times**

Morning:

8:30am - 11:40pm

Afternoon:

1:00pm - 3:30pm

If you're looking to book an appointment, please contact our admin team for dates available:



01225 582300



miul.administration@nhs.net

#### **Bus routes**

Bus stops near Barcroft Medical Centre:

- Library' bus stop, 2 min walk. (X4, X5, activ8)
- 'The Centre', bus stop, 2 min walk. (201, Amesbury hoppa, X4, X5, activ8)
- > 'The cloisters' bus stop, 4 min walk. (Amesbury Hoppa)
- 'Carleton Place' bus stop 5 min walk. (X5, activ8)

#### Bus lines:

- > X4
- ➤ X5
- Activ8
- Amesbury Hoppa
- **>** 201

## **Barcroft Medical Centre on the Map**