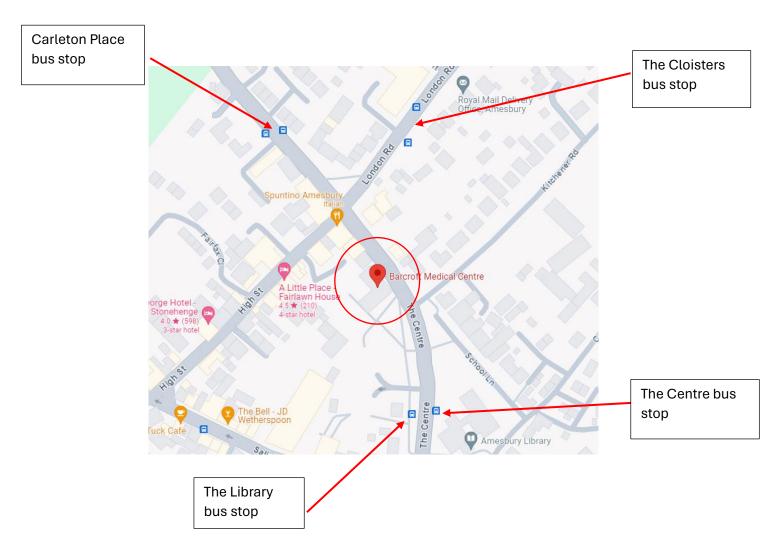

#### **Bus routes**

Bus stops near Barcroft Medical Centre:

- Library' bus stop, 2 min walk. (X4, X5, activ8)
- 'The Centre', bus stop, 2 min walk. (201, Amesbury hoppa, X4, X5, activ8)
- > 'The cloisters' bus stop, 4 min walk. (Amesbury Hoppa)
- 'Carleton Place' bus stop 5 min walk. (X5, activ8)

#### Bus lines:

- > X4
- ➤ X5
- Activ8
- Amesbury Hoppa
- **>** 201

## **Barcroft Medical Centre on the Map**